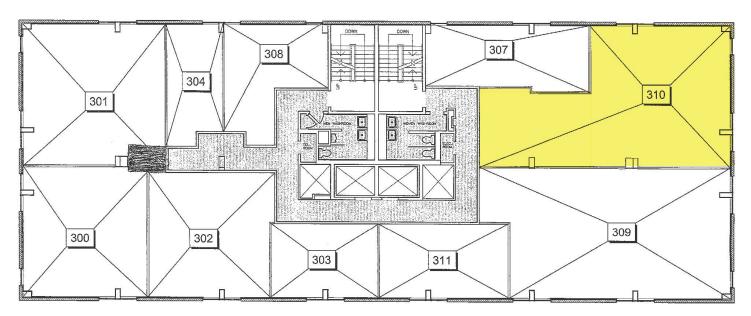

# For Lease » Office Space **1390 Prince of Wales | Suite 310** Ottawa | Ontario

» Floor Plan

### 1,106 sf

### Additional Highlights

+ Office suite with private offices + Storage Room + Kitchenette